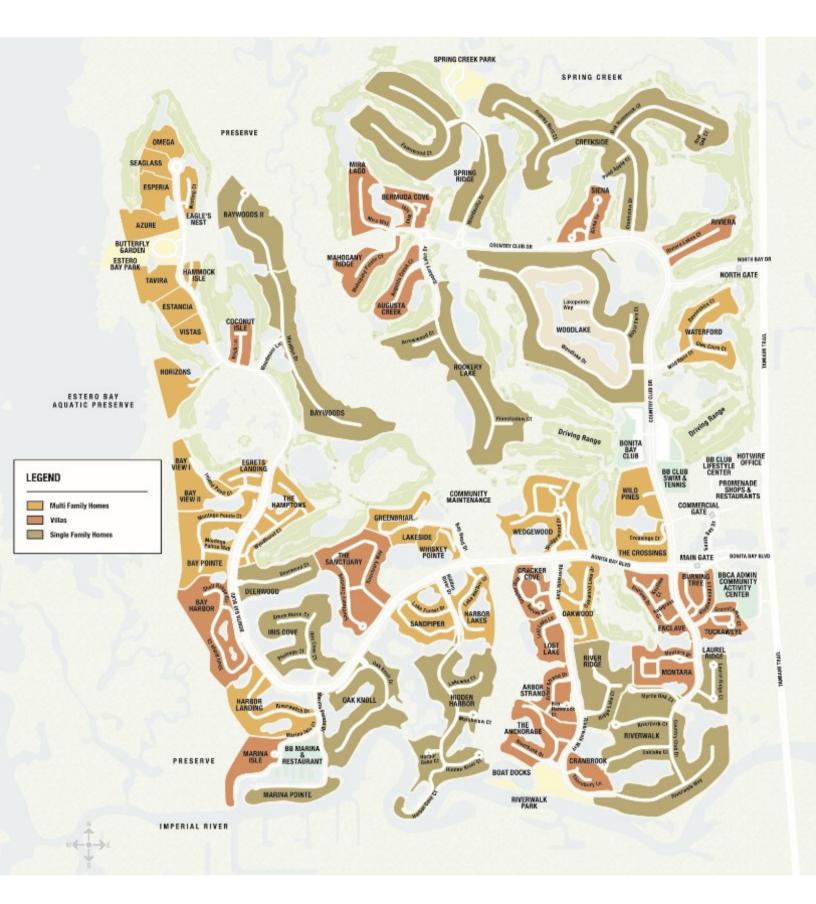

# STREET & NEIGHBORHOOD LISTINGS

# BONITA BAY ALPHABETICAL STREET LISTINGS

#### STREET

Arbor Strand Drive Arrowwood Court Augusta Creek Court Bay Hammock Court Bayhead Drive

Bonita Bay Boulevard, 4731 Bonita Bay Boulevard, 4751 Bonita Bay Boulevard, 4801 Bonita Bay Boulevard, 4851 Bonita Bay Boulevard, 4931 Bonita Bay Boulevard, 4951 Bonita Bay Boulevard, 4971 Bonita Bay Boulevard, 4991 Brick Lane Cimmaron Drive Country Club Drive, 2700's Cracker Way **Creekview** Drive **Crossings** Court Deerwood Court Devonshire Court Egrets Landing Drive **Enclave** Drive Fawnwood Court Glencairn Court Greenflower Court Green Heron Court Hammock Isle Court

NEIGHBORHOOD Arbor Strand **Rookery** Lake Augusta Creek Arbor Strand Greenbriar Lakeside Whiskey Pointe Horizons Vistas Estancia Tavira Azure Esperia Seaglass Omega Coconut Isle Augusta Creek Riverwalk Cracker Cove Creekside Crossings Deerwood Waterford II Egrets Landing Enclave Spring Ridge Waterford Tuckaweye Ibis Cove Hammock Isle

# BONITA BAY ALPHABETICAL STREET LISTINGS

STREET Harbor Cove Court Harbor Oaks Court Hidden River Court Ibis Cove Court Island Pond Court, 4801 Island Pond Court, 4811 Isle Way Key Lime Court Kindlewood Lane Lake Forest Drive Lake Harbor Court Lakepointe Way Lakeway Court Laurel Ridge Court Lost Lake Lane Mahogany Pointe Court Mandevilla Drive Marina Isle Court Marina Pointe Drive Marshview Court Mira Way Montara Drive Montego Pointe Court Montego Pointe Way Myrtle Oak Court Nesting Court Oak Hammock Court Oak Knoll Court Oaklake Court Oakwood Lake Drive **Osprey Nest Court** 

NEIGHBORHOOD Hidden Harbor Hidden Harbor Hidden Harbor Ibis Cove Bayview II Bayview I Bermuda Cove Enclave **Burning** Tree Sandpiper Harbor Lakes Woodlake Hidden Harbor Laurel Ridge Lost Lake Mahogany Ridge Spring Ridge Marina Isle Marina Pointe Hidden Harbor Mira Lago Montara **Bay Pointe Bay Pointe** Riverwalk Eagles Nest Creekside Oak Knoll Riverwalk Oakwood Creekside

# BONITA BAY ALPHABETICAL STREET LISTINGS

STREET Pine Shadow Court Plumage Court Pond Apple Court Red Oak Court Ridge Lake Court **Riverbank** Drive **River Park Court Riverwalk Way Riverwatch** Drive Riviera Lakes Court Rookery Lake Drive Royalfern Court Sanctuary Crossing Sanctuary Way Sawgrass Court Shell Ridge Circle Shell Ridge Court Siena Drive Survey Circle **Thornbury Court** Thornbury Lane Wedgewood Drive Whiskey Pointe Lane

Wild Pines Drive Wild Rose Court Woodlake Drive Woodlyn Drive Woodmoor Lane Wyndhurst Court

NEIGHBORHOOD **Rookery** Lake Ibis Cove Creekside Creekside **River Ridge** Anchorage Riverwalk Riverwalk Harbor Landing Riviera **Rookery** Lake Woodlake Sanctuary Sanctuary Enclave Bay Harbor Bay Harbor Siena Cracker Cove Cranbrook Cranbrook Wedgewood Lakeside Whiskey Pointe Wild Pines Waterford II Woodlake Baywoods I & II Baywoods Hamptons

#### BONITA BAY NEIGHBORHOOD STREET LISTINGS

ANCHORAGE Riverbank Drive

ARBOR STRAND Arbor Strand Drive Bay Hammock Court

AUGUSTA CREEK Augusta Creek Court Cimmaron Drive

AZURE Bonita Bay Boulevard

BAY HARBOR Shell Ridge Circle Shell Ridge Court

BAY POINTE Montego Pointe Court Montego Pointe Way

BAYVIEW 1 & 2 Island Pond Court

BAYWOODS I & II Woodlyn Drive Woodmoor Lane

BERMUDA COVE Isle Way

BURNING TREE Kindlewood Lane COCONUT ISLE Brick Lane

CRACKER COVE Cracker Way Survey Circle

CRANBROOK Thornbury Court Thornbury Lane

CREEKSIDE Creekview Drive Oak Hammock Court Osprey Nest Court Pond Apple Court Red Oak Court

CROSSINGS Crossings Court

DEERWOOD Deerwood Court

EAGLES NEST Nesting Court

EGRETS LANDING Egrets Landing Drive

ENCLAVE Enclave Drive Key Lime Court Sawgrass Court

#### BONITA BAY NEIGHBORHOOD STREET LISTINGS

ESPERIA NORTH Bonita Bay Boulevard

ESPERIA Bonita Bay Boulevard

ESTANCIA Bonita Bay Boulevard

GREENBRIAR Bayhead Drive

HAMMOCK ISLE Hammock Isle Court

HAMPTONS Wyndhurst Court

HARBOR LAKES Lake Harbor Court

HARBOR LANDING Riverwatch Drive

HIDDEN HARBOR Harbor Cove Court Harbor Oaks Court Hidden River Court Lakeway Court Marshview Court

HORIZONS Bonita Bay Boulevard IBIS COVE Green Heron Court Ibis Cove Court Plumage Court

LAKESIDE Bayhead Drive Whiskey Pointe Drive

LAUREL RIDGE Laurel Ridge Court

LOST LAKE Lost Lake Lane

MAHOGANY RIDGE Mahogany Pointe Court

MARINA ISLE Marina Isle Court

MARINA POINTE Marina Pointe Drive

MIRA LAGO Mira Way

OAKWOOD Oakwood Lake Drive

OMEGA Bonita Bay Boulevard

### BONITA BAY NEIGHBORHOOD STREET LISTINGS

RIVER RIDGE Ridge Lake Court

RIVERWALK Myrtle Oak Court Oakland Court Riverpark Court Riverwalk Way

RIVIERA Riviera Lakes Court

ROOKERY LAKE Arrowwood Court Pineshadow Court Rookery Lake Drive

SANCTUARY Sanctuary Crossing Sanctuary Way

SANDPIPER Lake Forest Drive

SEAGLASS Bonita Bay Boulevard

SIENA Siena Drive

SPRING RIDGE Mandevilla Drive Fawnwood Court VISTAS Bonita Bay Boulevard

WATERFORD Devonshire Court Glencairn Court Wild Rose Court

WEDGEWOOD Wedgewood Drive

WHISKEY POINTE Bayhead Drive Whiskey Pointe Lane

WILD PINES Wild Pines Drive

WOODLAKE Lakepointe Way Royalfern Court Woodlake Drive

BBCA Phone Numbers by Department:

BB Community Administration 239-495-8111 BB Community Activities 239-390-5550 Design Review 239-495-8111 Gatehouse 239-947-2476 Grounds Maintenance 239-495-2113